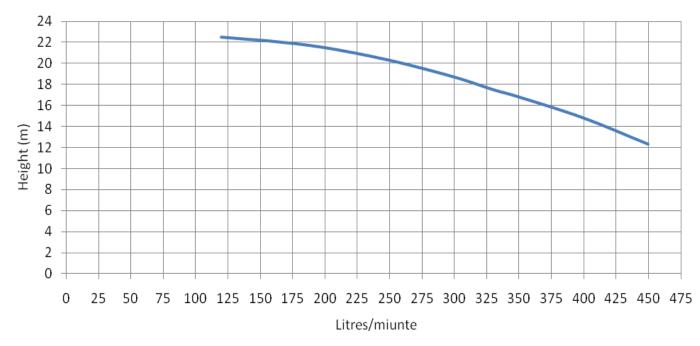

## **TECHNICAL DATA**

| Casing/impeller | S/Steel / S/Steel        | Inlet (mm)         | 50  |
|-----------------|--------------------------|--------------------|-----|
| Operation       | Manual                   | Outlet (mm)        | 32  |
| Temperature     | -10ºC to 85ºC            | Maximum Flow (L/M) | 440 |
| Motor (kW) P2   | 2.2 3 phase              | Maximum head (m)   | 22  |
| Dimensions (mm) | 232(H) x 253(W) x 415(L) | Weight (Kg)        | 23  |